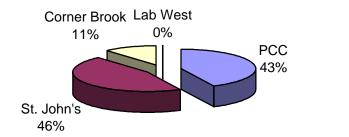

■PCC

■St. John's

□Corner Brook
□Lab West

## **Public Complaints Registered**

| 2000-2001 | PCC<br>Office | St. John's | Corner<br>Brook | Labrador<br>West | Total<br>Complaints |
|-----------|---------------|------------|-----------------|------------------|---------------------|
| TOTALS    | 15            | 16         | 4               | 0                | 35                  |